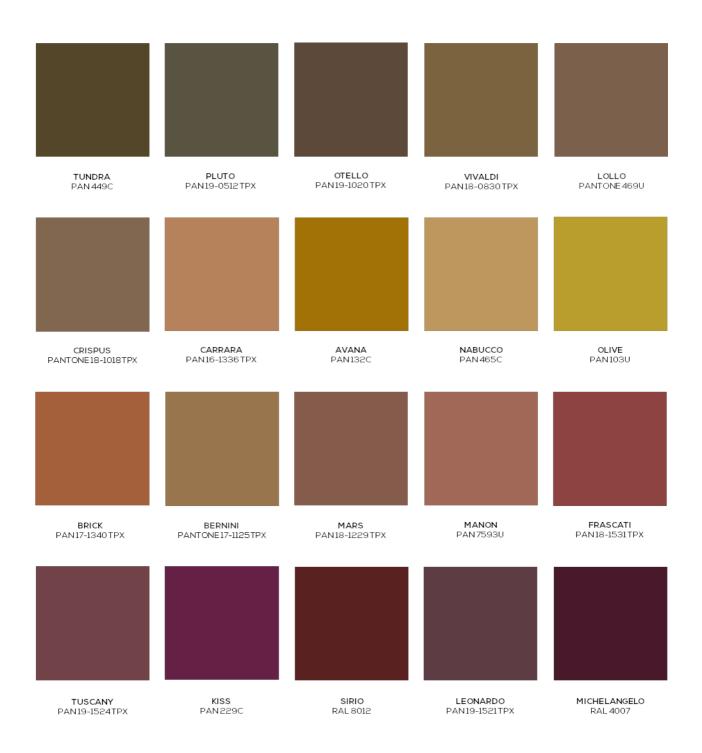

### **COLORI PER CALZATURA**

Questa cartella illustra molteplici toni di colori liquidi specificatamente formulati per l'industria della CALZATURA. Le tonalità illustrate sono idonee per colorazione di suole (midsole e outsole) e scarponi in PU, TPU e PVC. A seconda del materiale utilizzato, le tonalità posso variare rispetto all'illustrazione. I colori liquidi REPI posso essere utilizzati in massa o dosati direttamente in testa di miscelazione.