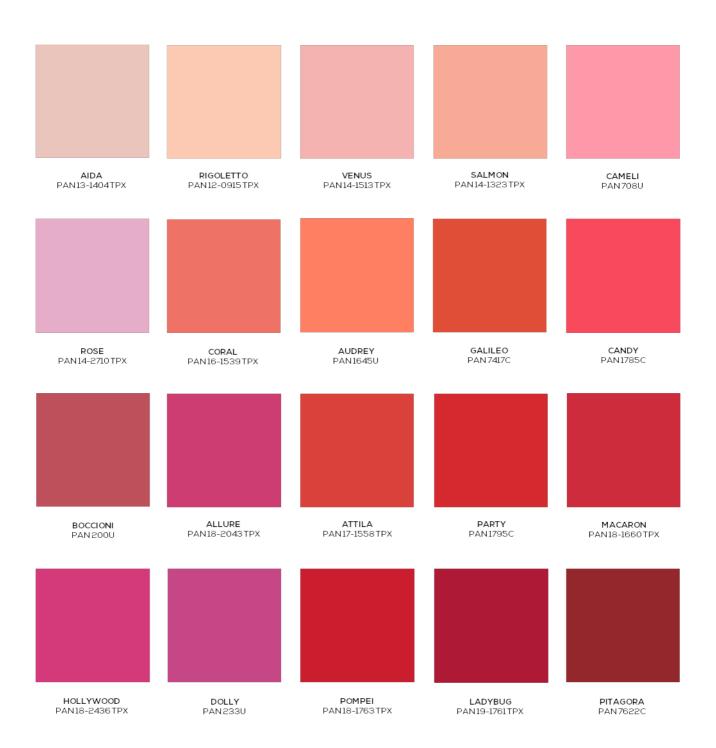

### **COLORI PER CALZATURA**

Questa cartella illustra molteplici toni di colori liquidi specificatamente formulati per l'industria della CALZATURA. Le tonalità illustrate sono idonee per colorazione di suole (midsole e outsole) e scarponi in PU, TPU e PVC. A seconda del materiale utilizzato, le tonalità posso variare rispetto all'illustrazione. I colori liquidi REPI posso essere utilizzati in massa o dosati direttamente in testa di miscelazione.