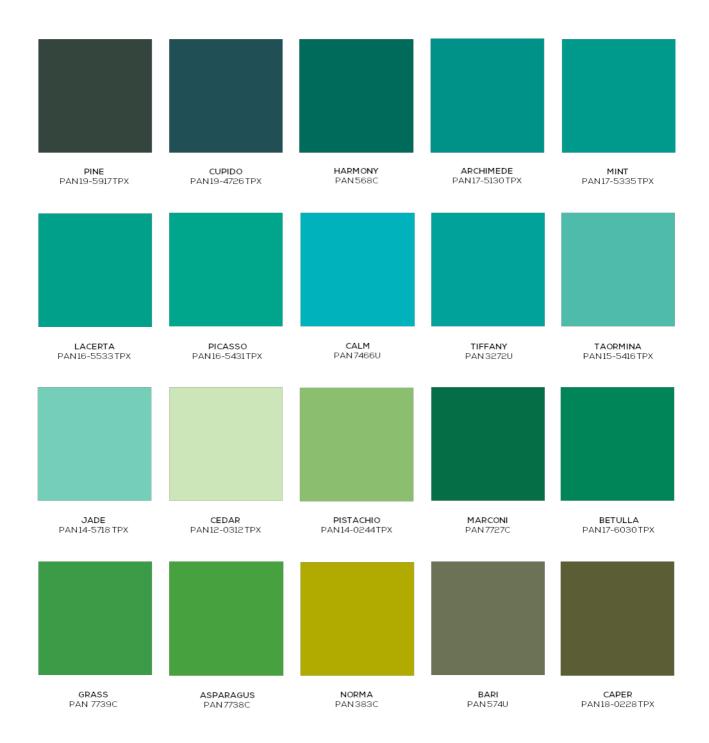

### **COLORI PER CALZATURA**

Questa cartella illustra molteplici toni di colori liquidi specificatamente formulati per l'industria della CALZATURA. Le tonalità illustrate sono idonee per colorazione di suole (midsole e outsole) e scarponi in PU, TPU e PVC. A seconda del materiale utilizzato, le tonalità posso variare rispetto all'illustrazione. I colori liquidi REPI posso essere utilizzati in massa o dosati direttamente in testa di miscelazione.