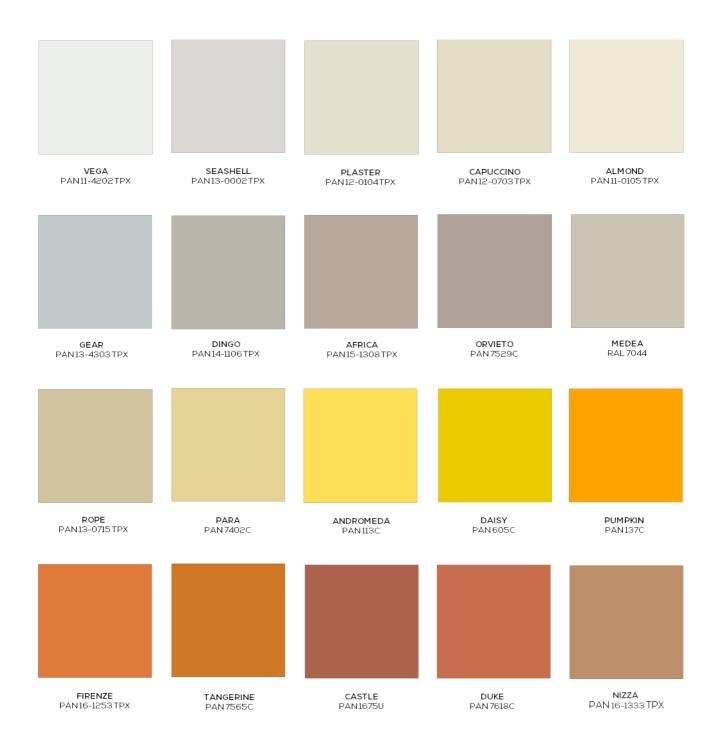

### **COLORI PER CALZATURA**

Questa cartella illustra molteplici toni di colori liquidi specificatamente formulati per l'industria della CALZATURA. Le tonalità illustrate sono idonee per colorazione di suole (midsole e outsole) e scarponi in PU, TPU e PVC. A seconda del materiale utilizzato, le tonalità posso variare rispetto all'illustrazione. I colori liquidi REPI posso essere utilizzati in massa o dosati direttamente in testa di miscelazione.