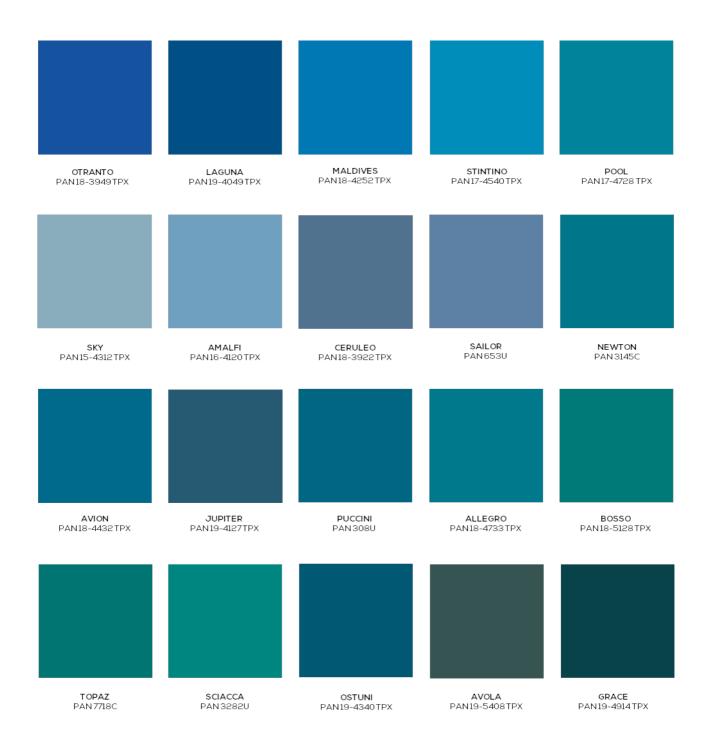

### **COLORI PER CALZATURA**

Questa cartella illustra molteplici toni di colori liquidi specificatamente formulati per l'industria della CALZATURA. Le tonalità illustrate sono idonee per colorazione di suole (midsole e outsole) e scarponi in PU, TPU e PVC. A seconda del materiale utilizzato, le tonalità posso variare rispetto all'illustrazione. I colori liquidi REPI posso essere utilizzati in massa o dosati direttamente in testa di miscelazione.