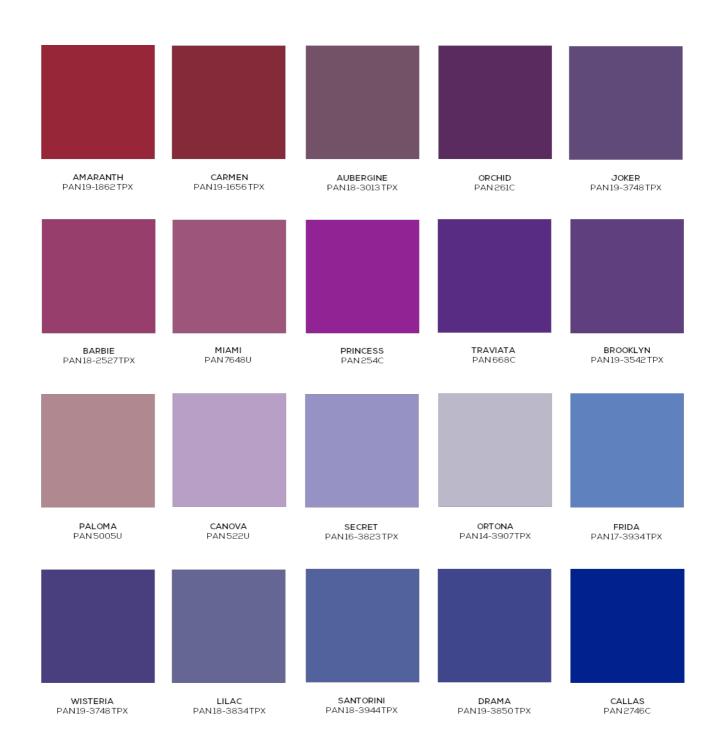

### **COLORI PER CALZATURA**

Questa cartella illustra molteplici toni di colori liquidi specificatamente formulati per l'industria della CALZATURA. Le tonalità illustrate sono idonee per colorazione di suole (midsole e outsole) e scarponi in PU, TPU e PVC. A seconda del materiale utilizzato, le tonalità posso variare rispetto all'illustrazione. I colori liquidi REPI posso essere utilizzati in massa o dosati direttamente in testa di miscelazione.