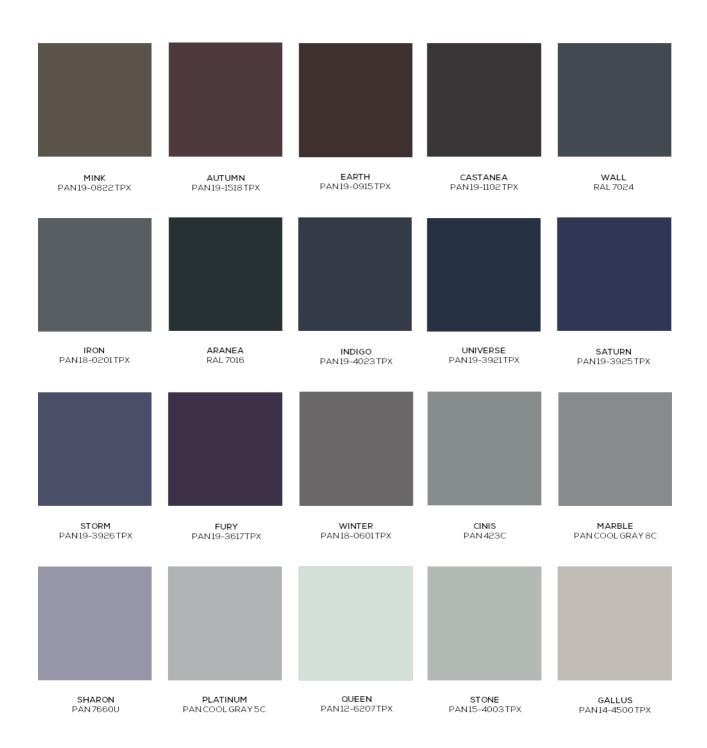

### **COLORI PER CALZATURA**

Questa cartella illustra molteplici toni di colori liquidi specificatamente formulati per l'industria della CALZATURA. Le tonalità illustrate sono idonee per colorazione di suole (midsole e outsole) e scarponi in PU, TPU e PVC. A seconda del materiale utilizzato, le tonalità posso variare rispetto all'illustrazione. I colori liquidi REPI posso essere utilizzati in massa o dosati direttamente in testa di miscelazione.