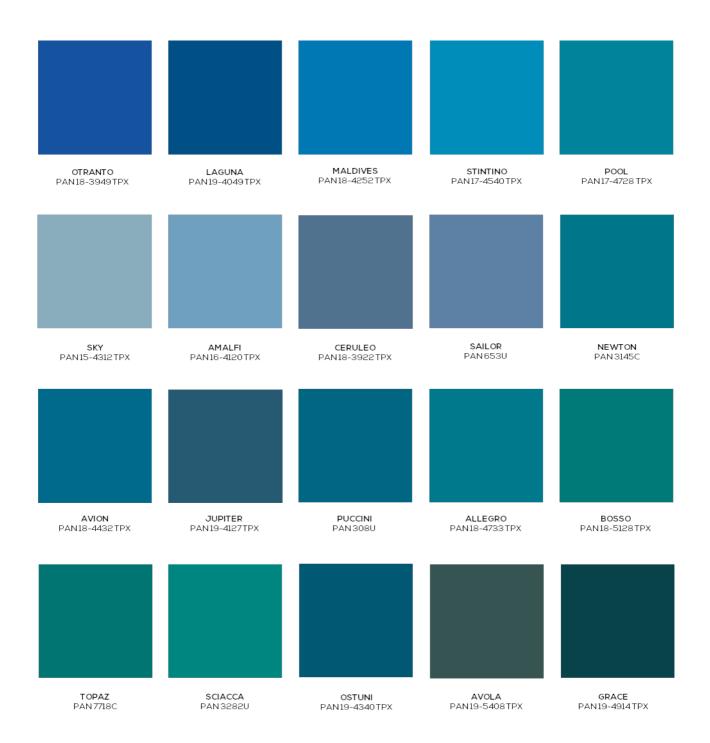

#### **COLORI PER CALZATURA**

Questa cartella illustra molteplici toni di colori liquidi specificatamente formulati per l'industria della CALZATURA. Le tonalità illustrate sono idonee per colorazione di suole (midsole e outsole) e scarponi in PU, TPU e PVC. A seconda del materiale utilizzato, le tonalità posso variare rispetto all'illustrazione. I colori liquidi REPI posso essere utilizzati in massa o dosati direttamente in testa di miscelazione.