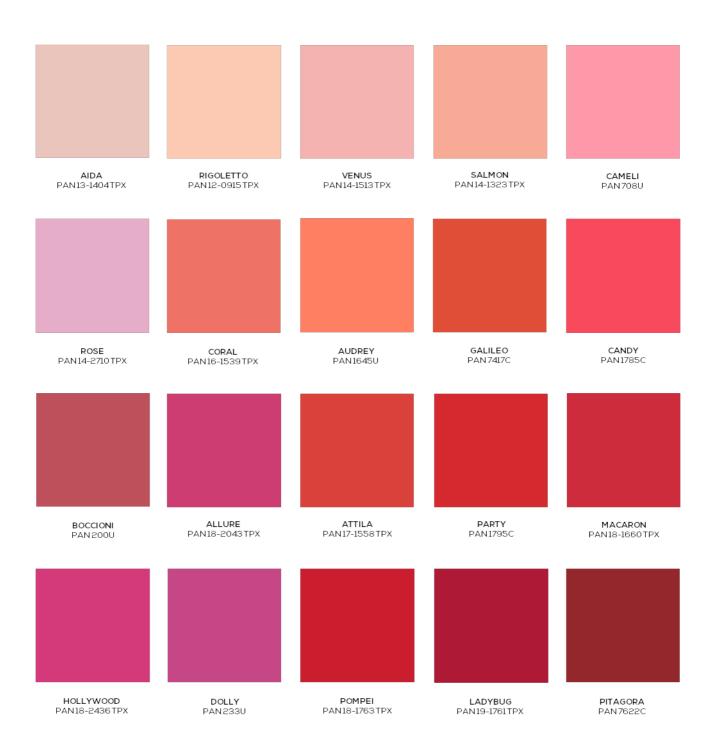

#### **COLORI PER CALZATURA**

Questa cartella illustra molteplici toni di colori liquidi specificatamente formulati per l'industria della CALZATURA. Le tonalità illustrate sono idonee per colorazione di suole (midsole e outsole) e scarponi in PU, TPU e PVC. A seconda del materiale utilizzato, le tonalità posso variare rispetto all'illustrazione. I colori liquidi REPI posso essere utilizzati in massa o dosati direttamente in testa di miscelazione.