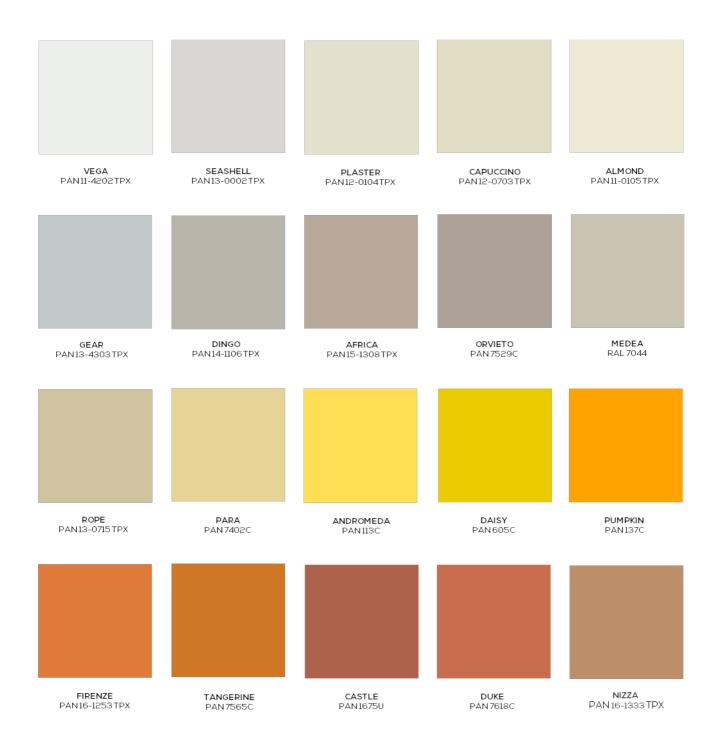

#### **COLORI PER CALZATURA**

Questa cartella illustra molteplici toni di colori liquidi specificatamente formulati per l'industria della CALZATURA. Le tonalità illustrate sono idonee per colorazione di suole (midsole e outsole) e scarponi in PU, TPU e PVC. A seconda del materiale utilizzato, le tonalità posso variare rispetto all'illustrazione. I colori liquidi REPI posso essere utilizzati in massa o dosati direttamente in testa di miscelazione.