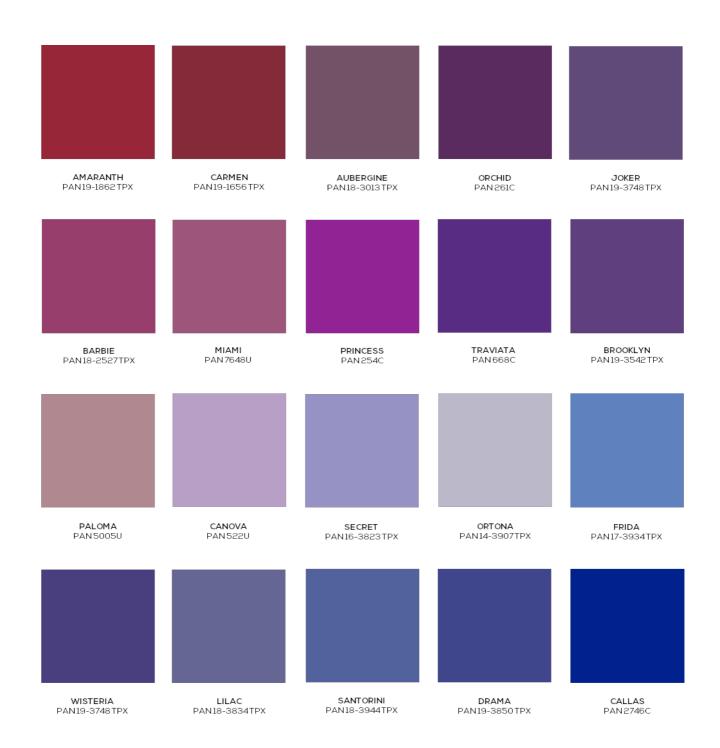

#### **COLORI PER CALZATURA**

Questa cartella illustra molteplici toni di colori liquidi specificatamente formulati per l'industria della CALZATURA. Le tonalità illustrate sono idonee per colorazione di suole (midsole e outsole) e scarponi in PU, TPU e PVC. A seconda del materiale utilizzato, le tonalità posso variare rispetto all'illustrazione. I colori liquidi REPI posso essere utilizzati in massa o dosati direttamente in testa di miscelazione.