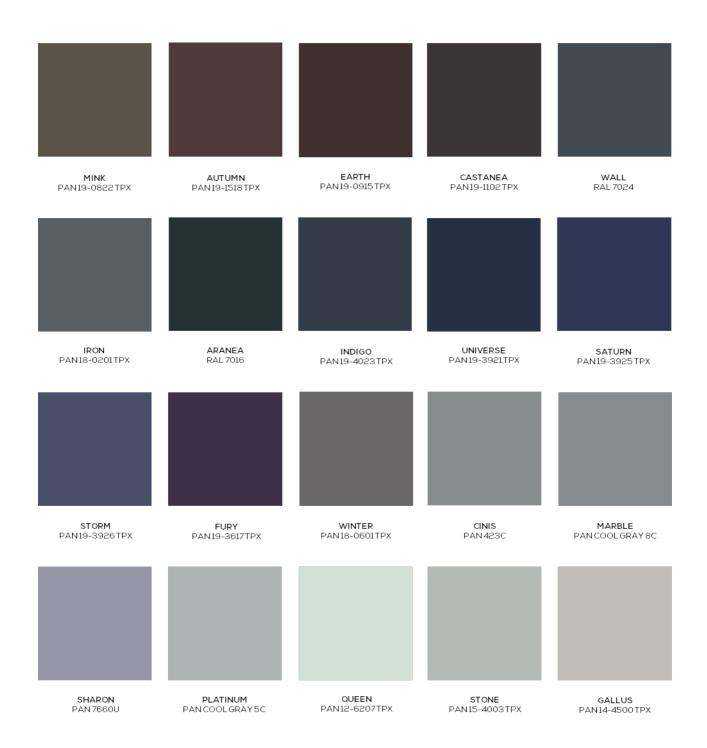

#### **COLORI PER CALZATURA**

Questa cartella illustra molteplici toni di colori liquidi specificatamente formulati per l'industria della CALZATURA. Le tonalità illustrate sono idonee per colorazione di suole (midsole e outsole) e scarponi in PU, TPU e PVC. A seconda del materiale utilizzato, le tonalità posso variare rispetto all'illustrazione. I colori liquidi REPI posso essere utilizzati in massa o dosati direttamente in testa di miscelazione.