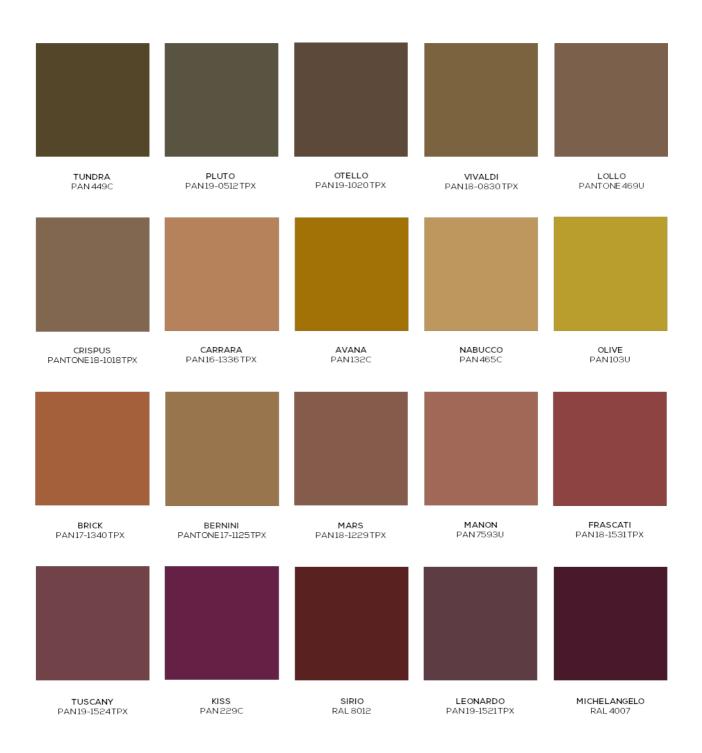

#### **COLORI PER CALZATURA**

Questa cartella illustra molteplici toni di colori liquidi specificatamente formulati per l'industria della CALZATURA. Le tonalità illustrate sono idonee per colorazione di suole (midsole e outsole) e scarponi in PU, TPU e PVC. A seconda del materiale utilizzato, le tonalità posso variare rispetto all'illustrazione. I colori liquidi REPI posso essere utilizzati in massa o dosati direttamente in testa di miscelazione.