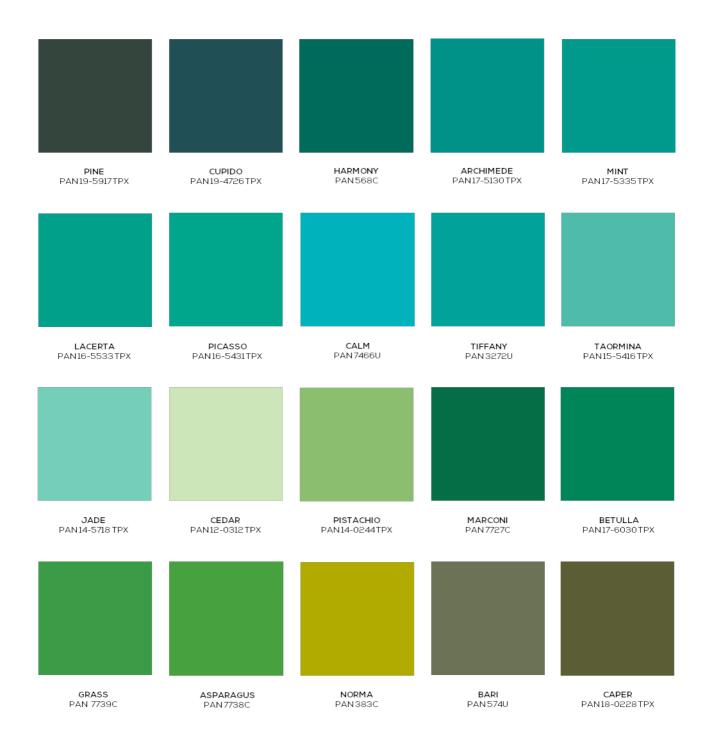

#### **COLORI PER CALZATURA**

Questa cartella illustra molteplici toni di colori liquidi specificatamente formulati per l'industria della CALZATURA. Le tonalità illustrate sono idonee per colorazione di suole (midsole e outsole) e scarponi in PU, TPU e PVC. A seconda del materiale utilizzato, le tonalità posso variare rispetto all'illustrazione. I colori liquidi REPI posso essere utilizzati in massa o dosati direttamente in testa di miscelazione.