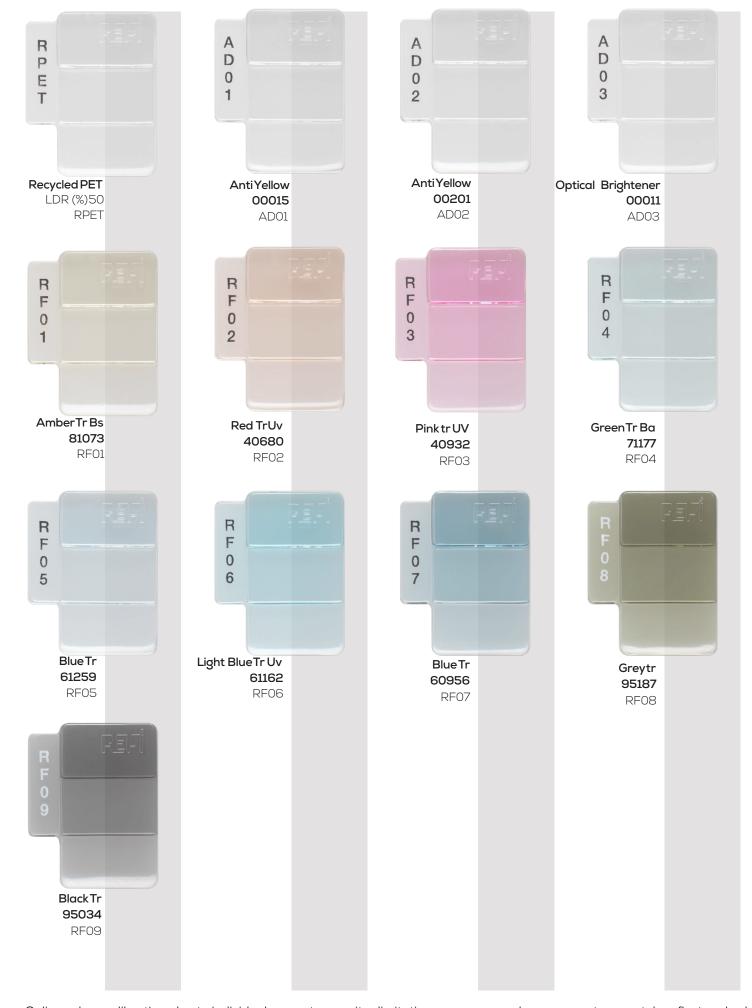

This section shows additives and a selection of colours specifically developed for r-PET.

All shades are moulded on 50%RPET. The central layer (Layer 2) of each plaque shows the shade obtainable on a thickness of 0,25mm when dosing the liquid colour or additive at the indicated LDR.

All shades are moulded on 50% RPET

Online colour calibration: due to individual computer monitor limitations, on-screen colours may not accurately reflect real colour shade. Before placing any orders, please check with REPI experts.