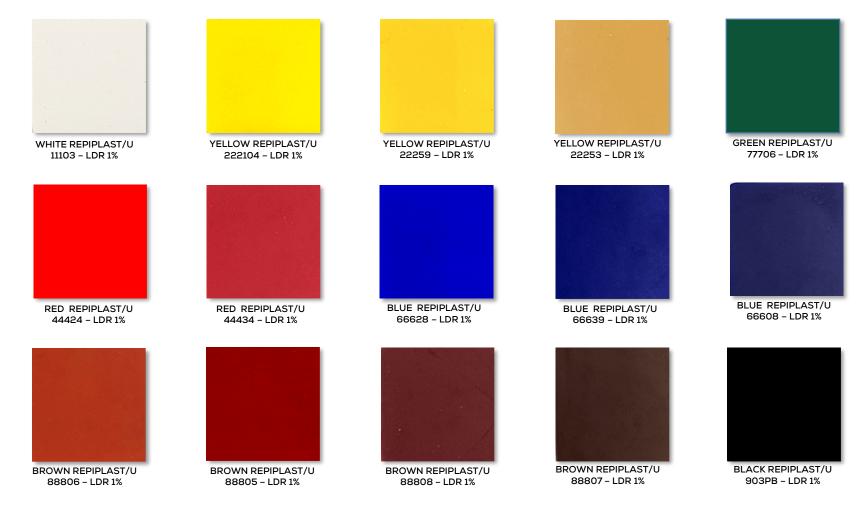

## **BASIC COLOURS FOR PVC**

This is a selection of liquid basic colours offered by REPI for the colouration of rigid and plasticised PVC used in injection, extrusion, calendering and coating processes. REPI basic colours can be used as such or can be mixed to obtain multiple shades according to formulations provided by REPI.

Online colour calibration: due to individual computer monitor limitations, on-screen colours may not accurately reflect real colour shade. Before placing any orders, please check with REPI experts.

Copyright REPI - All rights reserved